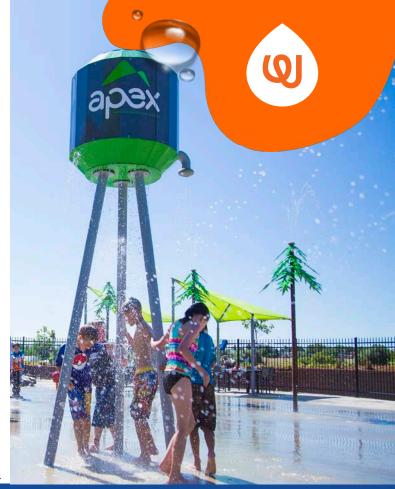

## **PLAY OPPORTUNITIES:**

The Water Tower provides a cool oasis on a sun-drenched journey. It's large spout drenches waterplayers below, while smaller spray nozzles create a refreshing mist.

**COGNITIVE** 