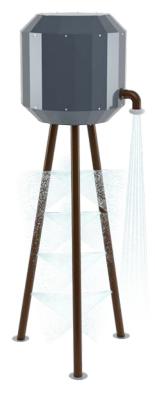

**WATER TOWER** 

0010-1786

See Specification Sheet for product data.

WATER EFFECT
SPRAY

## **PLAY OPPORTUNITIES:**

The Water Tower provides a cool oasis on a sun-drenched journey. It's large spout drenches waterplayers below, while smaller spray nozzles create a refreshing mist.

**COGNITIVE** 