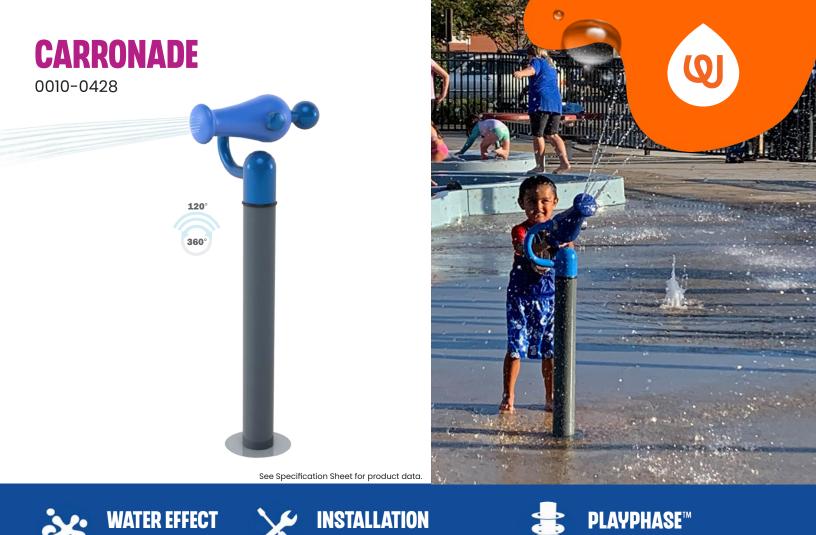

## **PLAY OPPORTUNITIES:**

SPRAY

Fire in the hole! Bring exciting water cannon action to the play pad with the Carronade. Waterplayers grab the sphere handle to rotate the cannon and spray nearby pirates! Combine multiple cannons for team play.

DETACHABLE MOUNTING SYSTEM

COGNITIVE

PHYSICAL

Play is fundamental in childhood development, health and wellbeing. Waterplay products are designed using research that supports cognitive, social and emotional, creative and physical growth. The above icons represent the leading attributes associated with this play feature.