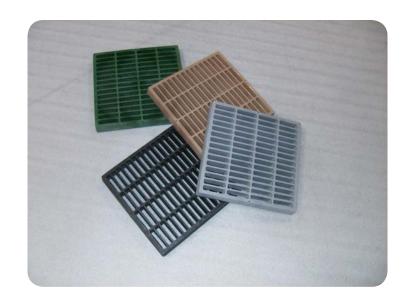

Drains are a necessary part of any project but you don't want them to detract from the overall design. Available in green, black, gray and sandstone, Waterplay's drains are designed to blend into their surroundings and will fit seamlessly into your park design. They are available with strainers to pre-filter unnecessary debris.

- Ability to add one or more drains on one line
- Will adapt to 4", 6" and 8" pipe returns
- Two- year warranty
- Available in Black, Green, Grey & Sandstone
- ADA compliant
- 3/8" grate opening to eliminate entrapment hazard
- High impact and load resistant rating on materials: light vehicle traffic rating (class B)—loads of 61-175
  PSI; medium duty pneumatic tire traffic, autos and light trucks at speed less than 20 mph