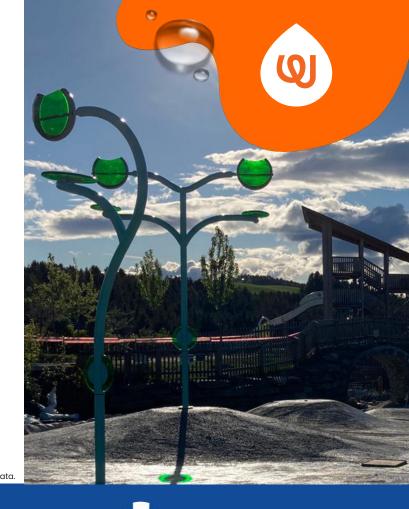

## **TWIST'N SPILL 2**

WATER EFFECT
SPLASH

**INSTALLATION**ZERO-DEPTH + WADING POOL

PLAYPHASE™

DETACHABLE MOUNTING SYSTEM

## **PLAY OPPORTUNITIES:**

The Twist n' Spill 2 sets fun into motion! Two dumping buckets spill water onto splash plates to create an exciting splash effect for waterplayers below.

**SOCIAL** 

**PHYSICAL** 