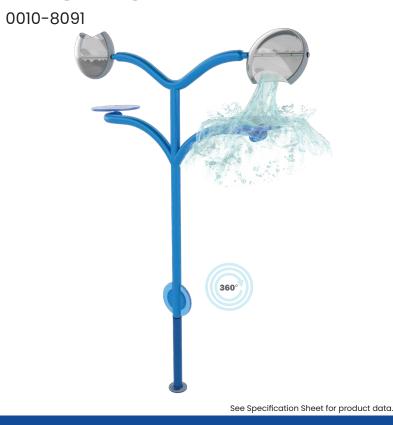

## **TWIST'N SPILL 2**

WATER EFFECT
SPLASH

**INSTALLATION**ZERO-DEPTH + WADING POOL

PLAYPHASE™

DETACHABLE MOUNTING SYSTEM

## **PLAY OPPORTUNITIES:**

The Twist n' Spill 2 sets fun into motion! Two dumping buckets spill water onto splash plates to create an exciting splash effect for waterplayers below.

**SOCIAL** 

**PHYSICAL** 