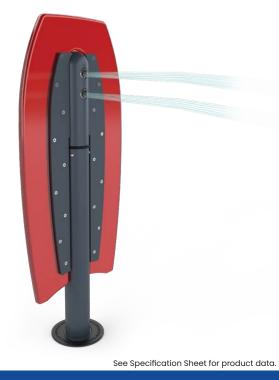

## **SURF CANNON**

0010-1457

WATER EFFECT
SPRAY

**INSTALLATION**ZERO-DEPTH + WADING POOL

PLAYPHASE™

**DETACHABLE MOUNTING SYSTEM** 

## **PLAY OPPORTUNITIES:**

This high action cannon is shaped to look like a body board. Waterplayer's delight in spinning the Surf Cannon 360° as they imagine gliding down ocean waves.

SOCIAL

**PHYSICAL** 