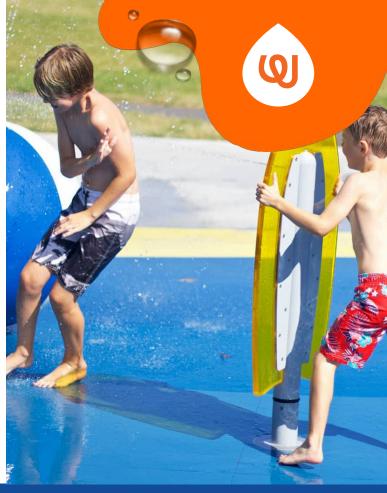

## **PLAY OPPORTUNITIES:**

This high action cannon is shaped to look like a body board. Waterplayer's delight in spinning the Surf Cannon 360° as they imagine gliding down ocean waves.

SOCIAL

**PHYSICAL** 