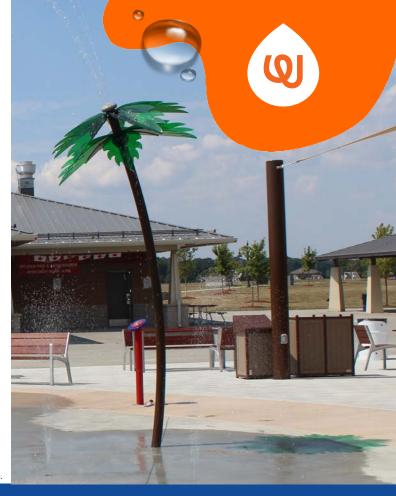

## **PLAY OPPORTUNITIES:**

These slouching palm trees create a tropical oasis! The Windy Poly Palm sprays up and onto its leaves before splashing waterplayers below. Use multiple features for an immersive theme.