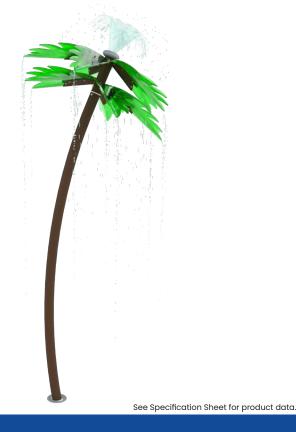

## **POLY PALM WINDY**

0010-1682

**INSTALLATION**ZERO-DEPTH + WADING POOL

PLAYPHASE™

**DETACHABLE MOUNTING SYSTEM** 

## **PLAY OPPORTUNITIES:**

These slouching palm trees create a tropical oasis! The Windy Poly Palm sprays up and onto its leaves before splashing waterplayers below. Use multiple features for an immersive theme.