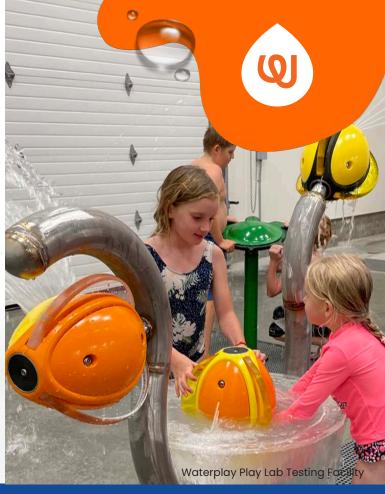

## **PLAY OPPORTUNITIES:**

This stacked play feature will entertain up to 8 waterplayers all at once - talk about play value! With dynamic, hands-on play opportunities, the Aqua-Juggle invites waterplayers to spin, splash, spray, collaborate and discover the way water moves by sloshing around in the basin and spinning the interactive spraying orbs! Fling that water!