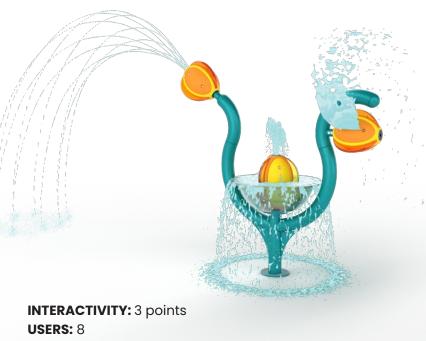

## **AQUA-JUGGLE**

0011-1522

playPHASE™: 1

WATER EFFECT SPLASH & SPRAY

**INSTALLATION**ZERO-DEPTH + WADING POOL

See Specification Sheet for product data.

**PLAYPHASE™** 

**DETACHABLE MOUNTING SYSTEM** 

## **PLAY OPPORTUNITIES:**

This stacked play feature will entertain up to 8 waterplayers all at once - talk about play value! With dynamic, hands-on play opportunities, the Aqua-Juggle invites waterplayers to spin, splash, spray, collaborate and discover the way water moves by sloshing around in the basin and spinning the interactive spraying orbs! Fling that water!