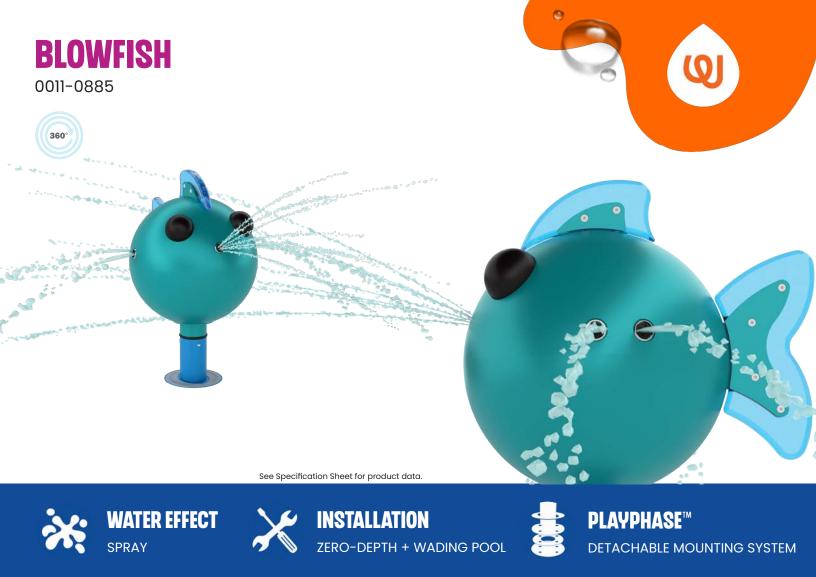

## **PLAY OPPORTUNITIES:**

Little waterplayers can rotate Blowfish 360° as they get sprayed from all sides. Encourages motor and cognitive skills development. This feature rotates and sprays 360°!

COGNITIVE

PHYSICAL

CREATIVE

Play is fundamental in childhood development, health and wellbeing. Waterplay products are designed using research that supports cognitive, social and emotional, creative and physical growth. The above icons represent the leading attributes associated with this play feature.