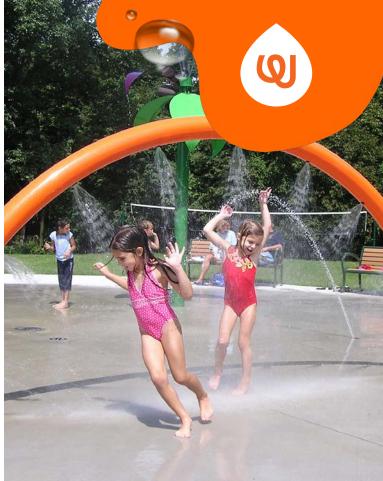

## **AQUA ARCH**

0010-0637

See Specification Sheet for product data.

### **PLAY OPPORTUNITIES:**

The wide stance of the Aqua Arch allows for tons of fun! Lined with multiple spray nozzles, the Aqua Arch surrounds waterplayers in cool sprays as they pass through.

SOCIAL

**PHYSICAL** 