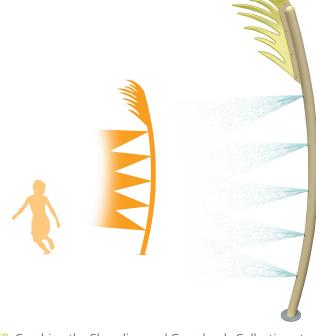

TIP: Combine the Shoreline and Grasslands Collections to create an immersive seaside oasis.

### **HIGHLIGHTS**

Surround your shoreline adventure with wild Marram Grasses. These water loving plants also love to spray nearby waterplayers. Each grass features five nozzles for a lateral spray effect.

WATER DISPLAY

fan spray effect

gentle water effect

AquaLume™

## PRODUCT COLLECTION

SHORELINE COLLECTION