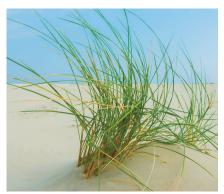

# **MARRAM GRASS**

### **HIGHLIGHTS**

Surround your shoreline adventure with wild Marram Grasses. These water loving plants also love to spray nearby waterplayers. Each grass features five nozzles for a lateral spray effect.