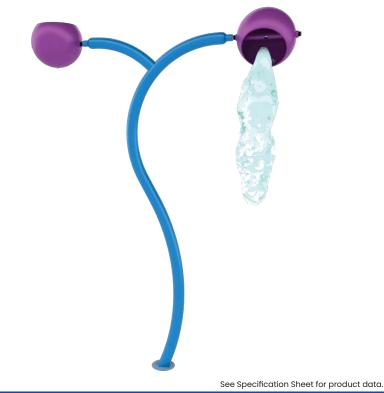

## **BLOOMIN' SOAKER 2**

0010-7644

WATER EFFECT
SPLASH

**INSTALLATION**ZERO-DEPTH + WADING POOL

PLAYPHASE™ DETACHABLE MOUNTING SYSTEM

## **PLAY OPPORTUNITIES:**

The Bloomin' Soaker 2 brings exciting splash effects to the play pad. Waterplayers watch in anticipation as its two dumping bucket fill with water before getting soaked!

COGNITIVE