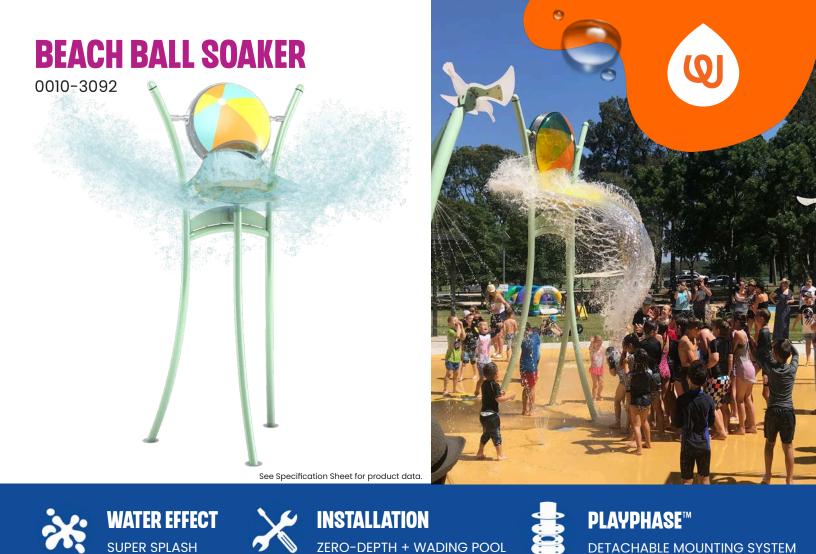

## **PLAY OPPORTUNITIES:**

WATERPLAY

BY

Gather 'round as the Beach Ball Soaker fills and then dumps 30 gallons (113 litres) of water on those below. The fun design aesthetic creates a spectacular landmark feature to complete your Shoreline adventure. An instant crowd favourite.