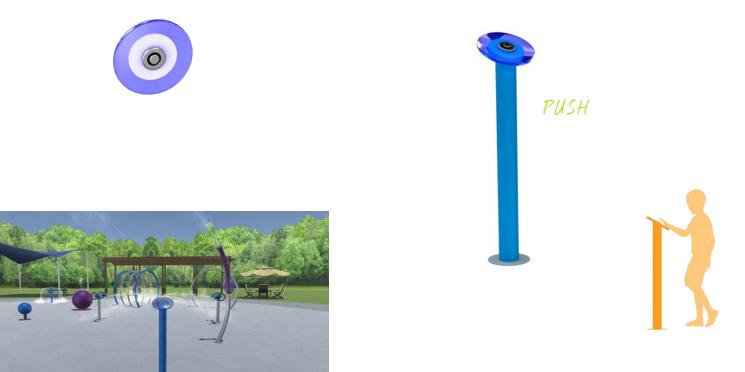

## HIGHLIGHTS

Get the water flowing with the Power Post. This classic park activator increases interactivity while helping optimize water use on the play pad.

AquaLume™

water smart

PRODUCT COLLECTION

Revolutions