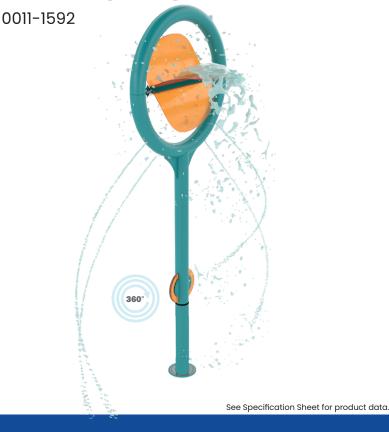

### **AERIAL SPINSTER**

### **PLAY OPPORTUNITIES:**

Water creates a gentle clapping sound as it spins the Aerial Spinster's flipping plate and splashes onto the play pad below. For added adventure the AquaLume® handle that lets waterplayers rotate the feature as it spills and splashes water in all directions!

#### **PLAY ZONES:**

**EXPLORATION** 

ADVENTURE

**CATEGORY: Rotational Columns** 

**PRODUCT LINE:** Freestanding Play

For rull product specification details, please refer to the product specification document. Due to our continuing product improvemen program, Waterplay \* reserves the right to change the product specifications without notice. All product designs at all times remain the property of Waterplay or are used under license and cannot be used or reproduced without written permission.