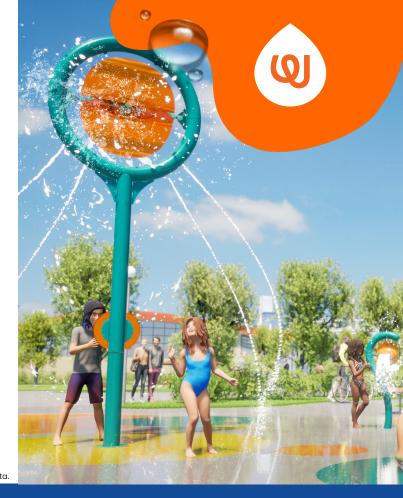

### **PLAY OPPORTUNITIES:**

Water creates a gentle clapping sound as it spins the Aerial Spinster's flipping plate and splashes onto the play pad below. For added adventure the AquaLume® handle that lets waterplayers rotate the feature as it spills and splashes water in all directions!