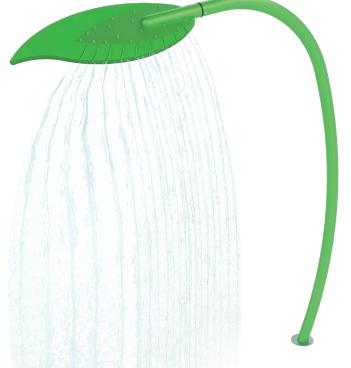

## **PLAY OPPORTUNITIES:**

Let your play pad sprout with fun. This young Leaflet spray water from the side of its acrylic panel to shower those below. Pair with the Waterleaf to create various stages of plant growth.