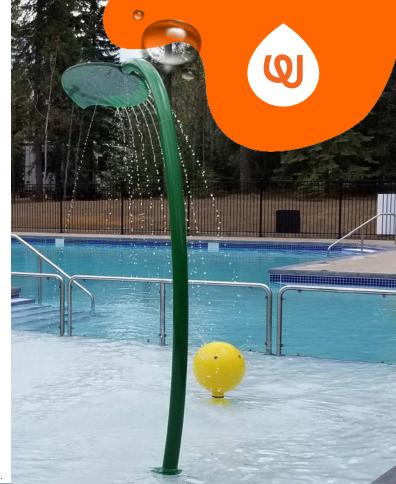

## **PLAY OPPORTUNITIES:**

Let your play pad sprout with fun. This young Leaflet spray water from the side of its acrylic panel to shower those below. Pair with the Waterleaf to create various stages of plant growth.