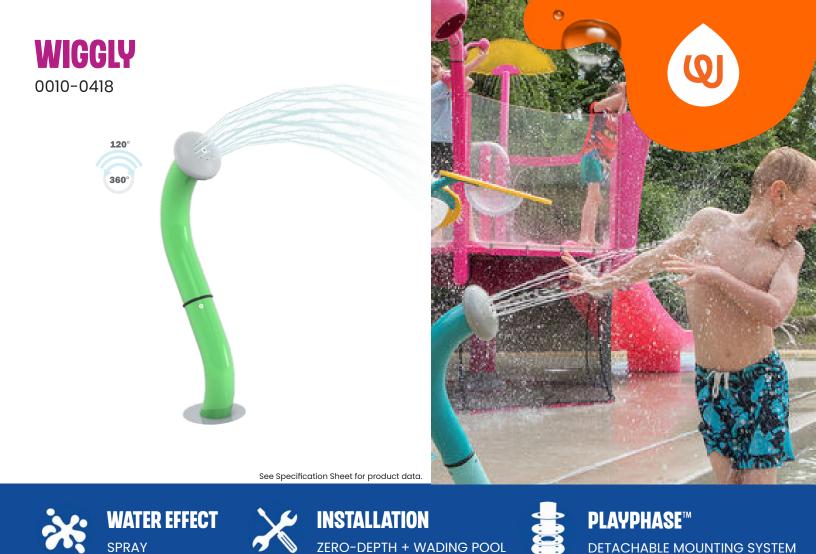

## **PLAY OPPORTUNITIES:**

The Wiggly's fun organic shape appeals to all waterplayers. By rotating its top they can send water spray 120°. Encourages motor and cognitive skills development. Pair with multiple Wigglies for a high action play experience.