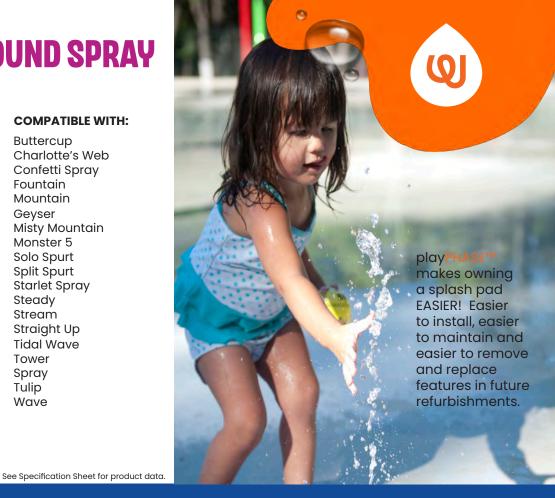

# PLAYPHASE<sup>™</sup> GROUND SPRAY

0010-8942

#### **COMPATIBLE WITH:**

Buttercup Charlotte's Web Confetti Spray Fountain Mountain Geyser Misty Mountain Monster 5 Solo Spurt Split Spurt Starlet Spray Steady Stream Straight Up Tidal Wave Tower Spray Tulip Wave

## **PLAY OPPORTUNITIES:**

The playPHASE™ Ground spray adds playful water action to any space while providing the opportunity to change your splashes down the road. The playPHASE™ Ground Spray is compatible with any 2 ½" Waterplay nozzle and let's you completely swap out the ground spray for a freestanding play feature!