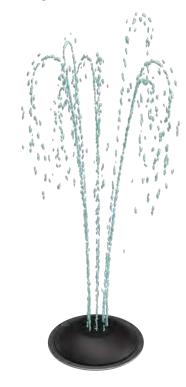

#### **COMPATIBLE WITH:**

Buttercup Charlotte's Web Confetti Spray Fountain Mountain Geyser Misty Mountain Monster 5 Solo Spurt Split Spurt Starlet Spray Steady Stream Straight Up Tidal Wave Tower Spray Tulip Wave

## **PLAY OPPORTUNITIES:**

The playPHASE™ Ground spray adds playful water action to any space while providing the opportunity to change your splashes down the road. The playPHASE™ Ground Spray is compatible with any 2 ½" Waterplay nozzle and let's you completely swap out the ground spray for a freestanding play feature!