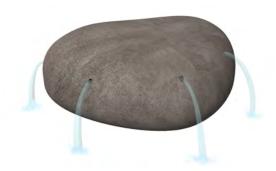

### **HIGHLIGHTS**

A beautiful wet stone featuring fun, gentle water effects. Stones are sand-blasted for a grippy and safe play surface and can be retrofitted over existing ground sprays for a fresh new look. They are available individually but make the best impression when paired in groups of three.

#### WATER DISPLAY

multiple water stream effect

gentle water effect

interactive

discovery play