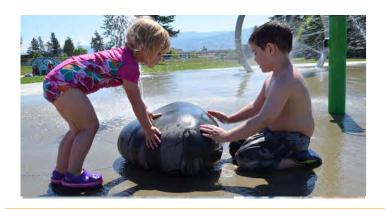

### **HIGHLIGHTS**

A beautiful wet stone featuring fun, gentle water effects. Stones are sand-blasted for a grippy and safe play surface and can be retrofitted over existing ground sprays for a fresh new look. They are available individually but make the best impression when paired in groups of three.

#### WATER DISPLAY

multiple water stream effect

gentle water effect

interactive

discovery play