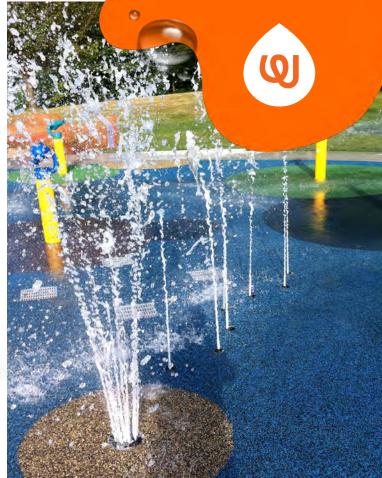

## **TEAM EFFECT**

0010-9816

WATER EFFECT

MULTIPLE, INTERACTIVE SPRAYS

See Specification Sheet for product data.

MATERIALS
ANTI-GALLING ACETAL NOZZLE

## **PLAY OPPORTUNITIES:**

It's a team effort! Grab your friends and cover the nozzles of the Team Effect to send the spray higher.

**COGNITIVE** 

SOCIAL

PHYSICAL

CREATIVE

Play is fundamental in childhood development, health and wellbeing. Waterplay products are designed using research that supports cognitive, social and emotional, creative and physical growth. The above icons represent the leading attributes associated with this play feature.