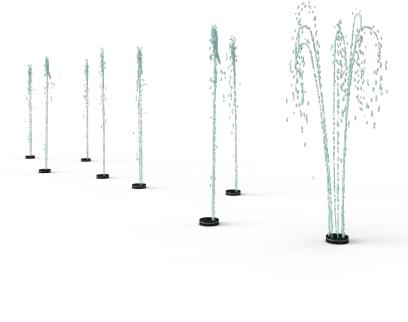

## **TEAM EFFECT**

0010-9816

WATER EFFECT

MULTIPLE, INTERACTIVE SPRAYS

See Specification Sheet for product data.

MATERIALS
ANTI-GALLING ACETAL NOZZLE

## **PLAY OPPORTUNITIES:**

It's a team effort! Grab your friends and cover the nozzles of the Team Effect to send the spray higher.

**COGNITIVE** 

SOCIAL

PHYSICAL

CREATIVE

Play is fundamental in childhood development, health and wellbeing. Waterplay products are designed using research that supports cognitive, social and emotional, creative and physical growth. The above icons represent the leading attributes associated with this play feature.