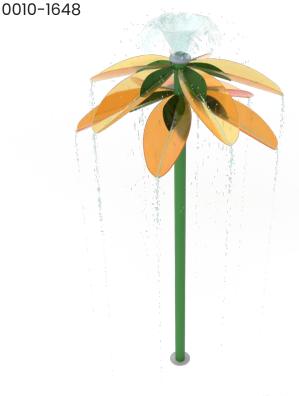

## **DAISY MAE**

See Specification Sheet for product data.

WATER EFFECT SHOWER

### **PLAY OPPORTUNITIES:**

Daisy Mae creates a beautiful showering canopy. It sprays water droplets up and onto its petals before falling on waterplayers below. Create a cluster of Daisy Maes or Trilli Lilies for a playful bouquet.