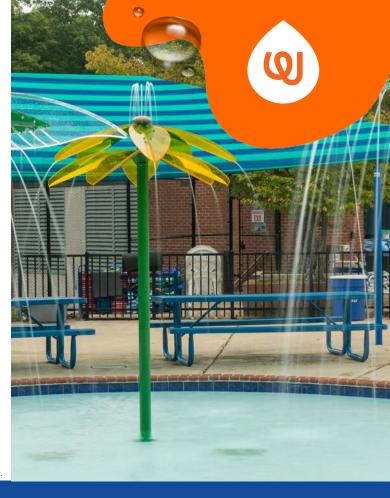

### **PLAY OPPORTUNITIES:**

Daisy Mae creates a beautiful showering canopy. It sprays water droplets up and onto its petals before falling on waterplayers below. Create a cluster of Daisy Maes or Trilli Lilies for a playful bouquet.