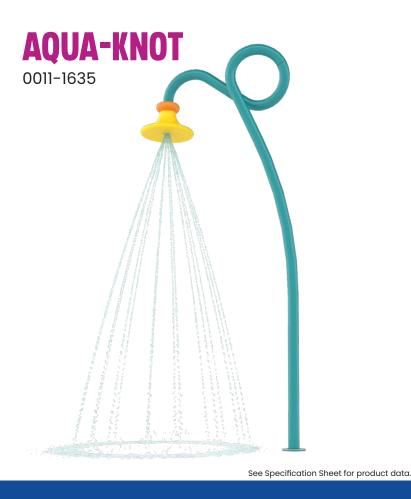

## **PLAY OPPORTUNITIES:**

The Aquat-Knot is a fun and whimsical spray feature that is sure to create lots of excitement with it's gentle, showering spray!

**COGNITIVE** 

SOCIAL

PHYSICAL

CREATIVE

Play is fundamental in childhood development, health and wellbeing. Waterplay products are designed using research that supports cognitive, social and emotional, creative and physical growth. The above icons represent the leading attributes associated with this play feature.