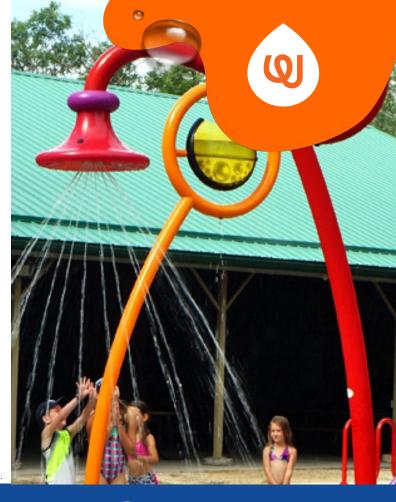

## **PLAY OPPORTUNITIES:**

The Aquat-Knot is a fun and whimsical spray feature that is sure to create lots of excitement with it's gentle, showering spray!

**COGNITIVE** 

SOCIAL

PHYSICAL

CREATIVE

Play is fundamental in childhood development, health and wellbeing. Waterplay products are designed using research that supports cognitive, social and emotional, creative and physical growth. The above icons represent the leading attributes associated with this play feature.

## **PLAY ZONES:**

**EXPLORATION** 

ADVENTURE

**CATEGORY:** Soakers & Spinners

**PRODUCT LINE:** Freestanding Play

1.888.890.6257 (USA & CAN) | +1 (250) 712.3393 (INTL) info@waterplay.com | www.waterplay.com | www.waterplay.com