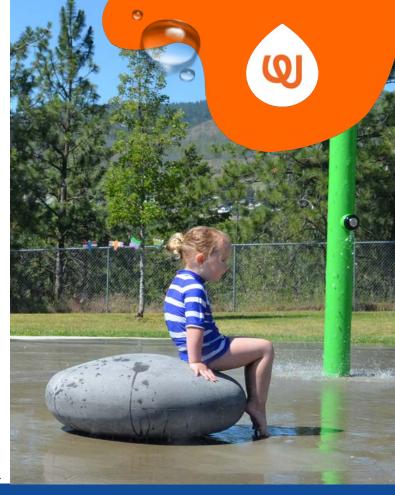

## **SAND STONE 2**

0002-9603

See Specification Sheet for product data.

WATER EFFECT NO SPRAY, DRY

INSTALLATION

ZERO-DEPTH + WADING POOL

**SAFE PLAY** 

NON-SLIP, SAND BLASTED SURFACE

## **PLAY OPPORTUNITIES:**

A dry stone to compliment both wet and dry play environments. Stones are sand-blasted for a grippy play surface and double as a relaxing resting spot for all ages. They are available individually but make the best impression when paired in groups of three.