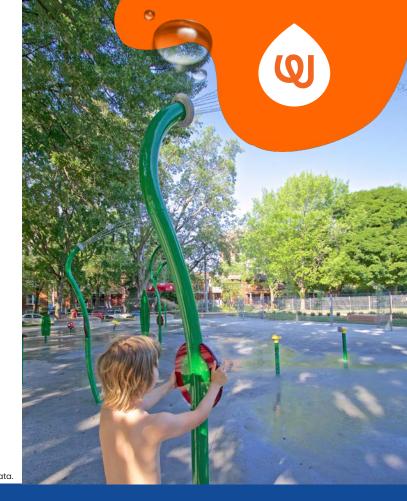

## **PLAY OPPORTUNITIES:**

The Spin Spray 2 is a wave-shaped feature packed with play value. The translucent handle lets waterplayers rotate its arching spray onto those nearby, or in the direction they desire.