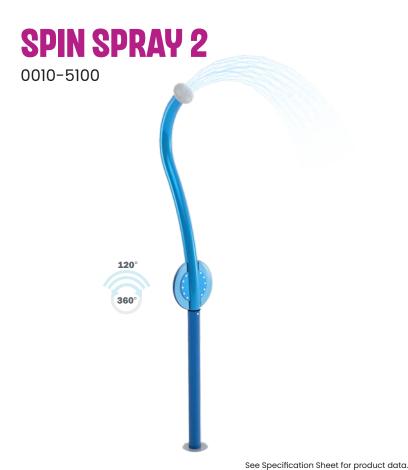

## **PLAY OPPORTUNITIES:**

The Spin Spray 2 is a wave-shaped feature packed with play value. The translucent handle lets waterplayers rotate its arching spray onto those nearby, or in the direction they desire.