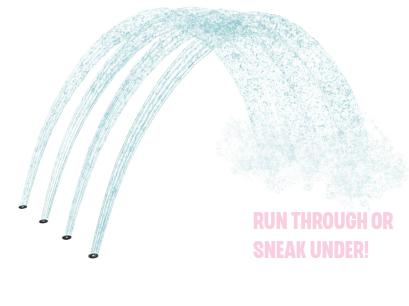

# SPRAY TUNNEL 4

0010-7496

WATER EFFECT
MULTIPLE, ANGLED SPRAYS

See Specification Sheet for product data.

#### **PLAY OPPORTUNITIES:**

Four times the fun! The Spray Tunnel features an angled nozzle for those looking for a water tunnel or upright spray to create a wall of water.