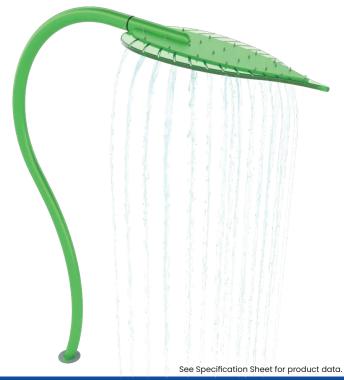

## WATERLEAF

0010-7956

WATER EFFECT MULTIPLE STREAMS

#### **PLAY OPPORTUNITIES:**

Let your play pad sprout with fun. This giant leaf sprays water from both sides of its acrylic panel to shower those below. Pair with the Leaflet to create various stages of plant growth.