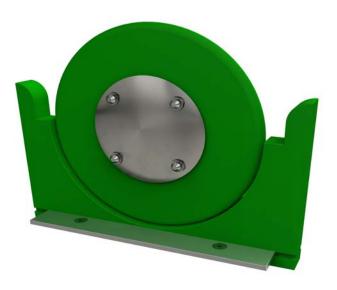

# HIGHLIGHTS

This aquatic flora twists open and closed to block and unblock water flow. Combine with additional weirs downstream to encourage engaging and mindful play for all ages and abilities.

#### WATER DISPLAY

water weir