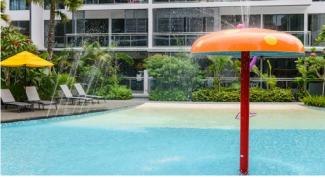

# RAIN CAP

# HIGHLIGHTS

Run for cover! The Rain Cap is nature's umbrella. Cross through its curtain of rain drops and enjoy its spacious serene shelter.

#### WATER DISPLAY

shower effect