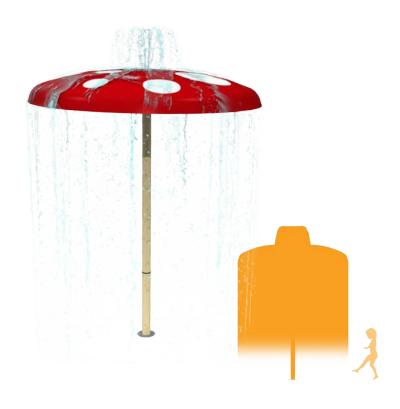

# RAIN CAP

# HIGHLIGHTS

Run for cover! The Rain Cap is nature's umbrella. Cross through its curtain of rain drops and enjoy its spacious serene shelter.

#### WATER DISPLAY

shower effect