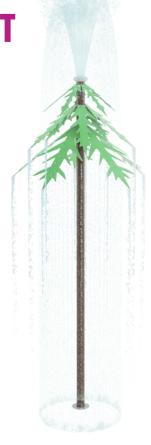

**RAIN FOREST** 

0010-1709

WATER EFFECT SHOWER

**INSTALLATION**ZERO-DEPTH + WADING POOL

**PLAYPHASE<sup>™</sup>** 

**DETACHABLE MOUNTING SYSTEM** 

## **PLAY OPPORTUNITIES:**

Complete a nature theme with the Rain Forest! The feature sprays straight up to create a rainfall effect for waterplayers below. Use multiple units to build a lush forest.

COGNITIVE