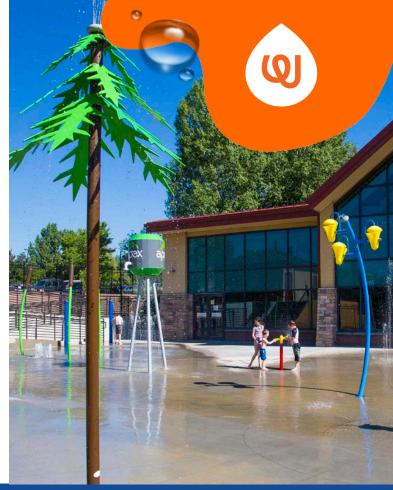

**RAIN FOREST** 

0010-1709

WATER EFFECT SHOWER

**INSTALLATION**ZERO-DEPTH + WADING POOL

**PLAYPHASE<sup>™</sup>** 

**DETACHABLE MOUNTING SYSTEM** 

## **PLAY OPPORTUNITIES:**

Complete a nature theme with the Rain Forest! The feature sprays straight up to create a rainfall effect for waterplayers below. Use multiple units to build a lush forest.

COGNITIVE