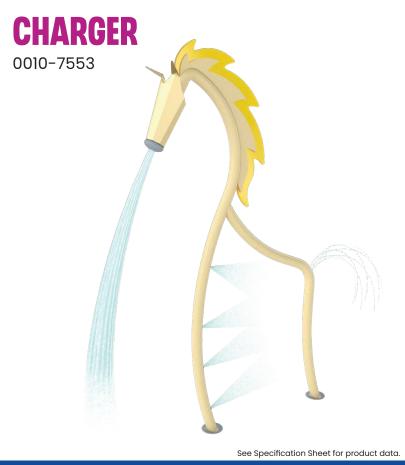

## **PLAY OPPORTUNITIES:**

You don't need to lead this horse to water! Charger sprays water from his snout and legs to drench waterplayers below. With his transparent acrylic mane, he makes a wild sidekick!