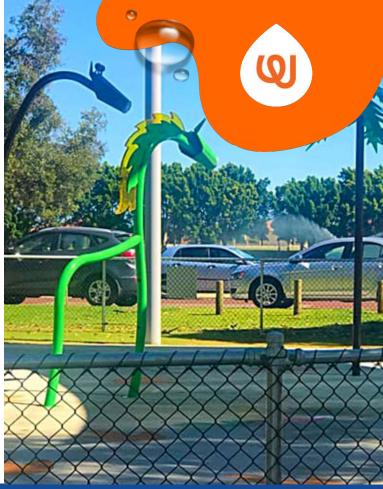

## **PLAY OPPORTUNITIES:**

You don't need to lead this horse to water! Charger sprays water from his snout and legs to drench waterplayers below. With his transparent acrylic mane, he makes a wild sidekick!