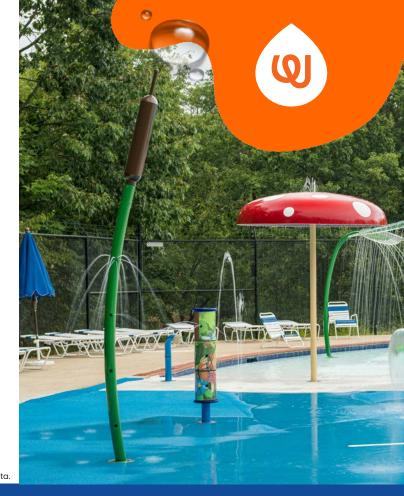

## **PLAY OPPORTUNITIES:**

Let your play your play pad grow wild with Cat Tails! Create a pond oasis with these tall, gently arching play features that spray from multiple nozzles on each side.

SOCIAL

**PHYSICAL** 