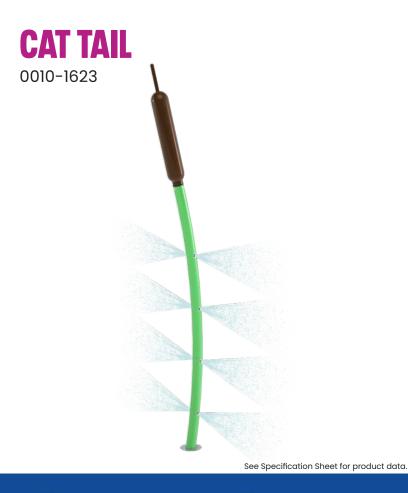

## **PLAY OPPORTUNITIES:**

Let your play your play pad grow wild with Cat Tails! Create a pond oasis with these tall, gently arching play features that spray from multiple nozzles on each side.

SOCIAL

**PHYSICAL** 