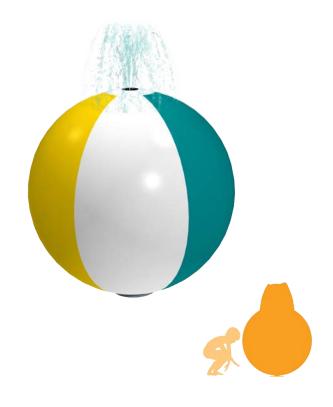

## **HIGHLIGHTS**

At 36" (914mm) in diameter, the beach ball Solis is a perfect addition to a sand and sea play theme. It's cascading water effect encourages sensorial play for all ages.

#### WATER DISPLAY

spray and cascading effect

gentle water effect