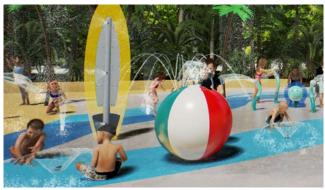

## **HIGHLIGHTS**

At 36" (914mm) in diameter, the beach ball Solis is a perfect addition to a sand and sea play theme. It's cascading water effect encourages sensorial play for all ages.

### PRODUCT COLLECTION

Nautical: Surf Spray

**COLOURS** 

See Waterplay Colour Collections

waterplay® solutions corp.

1.800.590.5552 (USA & CAN) | +1 (250) 712.3393 (INTL) info@waterplay.com | www.waterplay.com