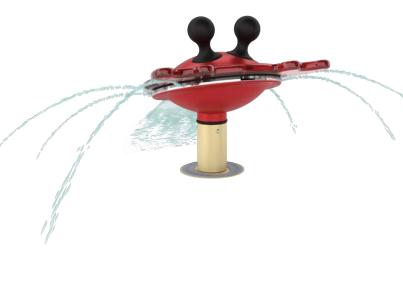

## **CRABBIE 1**

0011-0590

WATER EFFECT
SPRAY

**INSTALLATION**ZERO-DEPTH + WADING POOL

PLAYPHASE™

**DETACHABLE MOUNTING SYSTEM** 

## **PLAY OPPORTUNITIES:**

Small but mighty, this sassy Crabbie invites users to engage with the arching sprays as it splashes down onto the play pad surface. This feature rotates and sprays 360°!

SOCIAL