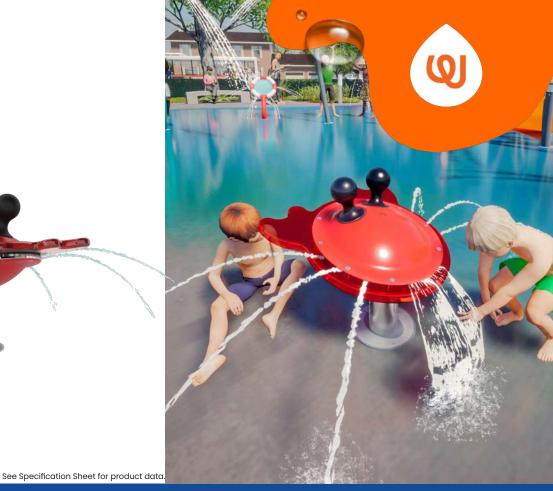

## **PLAY OPPORTUNITIES:**

Small but mighty, this sassy Crabbie invites users to engage with the arching sprays as it splashes down onto the play pad surface. This feature rotates and sprays 360°!

SOCIAL