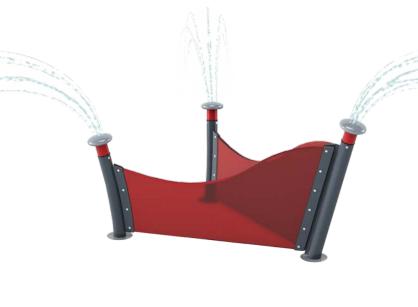

## **CALYPSO**

0010-1493

See Specification Sheet for product data.

**WATER EFFECT** 

#### **PLAY OPPORTUNITIES:**

Navigate the high seas with the Calypso! Combine with Crow's Nest to build a ship structure, featuring transparent AquaLume™ panels and playful sprays.

**SOCIAL** 

**PHYSICAL** 

#### **PLAY ZONES:**

DISCOVERY

**EXPLORATION** 

**CATEGORY:** Nautical, Boats

**PRODUCT LINE:** Freestanding Play

For full product specification details, please feet to the product specification document. Due to our continuing product improver program, Waterplay reserves the right to change the product specifications without notice. All product designs at all times rer the property of Waterplay or are used under license and cannot used or reproduced without written permission.