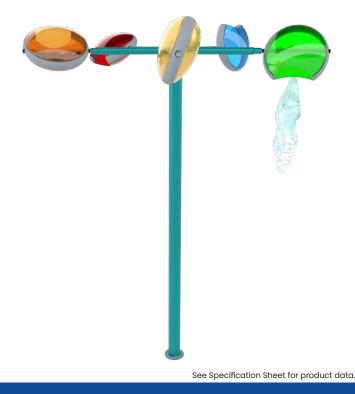

## **AQUALUME<sup>TM</sup> SOAKER 5** 0010-9146

WATERPLAY

BY

WATER EFFECT SPLASH

INSTALLATION ZERO-DEPTH + WADING POOL

**PLAYPHASE**<sup>™</sup> DETACHABLE MOUNTING SYSTEM

## **PLAY OPPORTUNITIES:**

Keep waterplayers on their toes with the Aqualume Soaker 5. Its tipping buckets spill and dump water at random intervals to create bursts of excitement on the play pad. The translucent buckets reveals rising water to build anticipation.