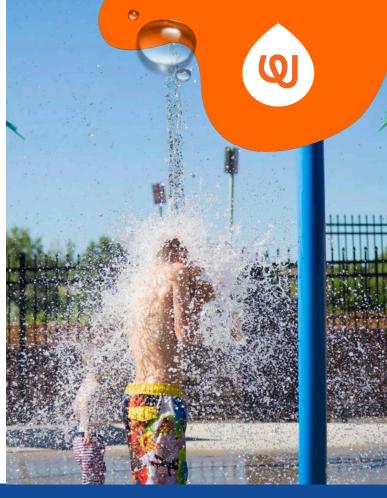

## **PLAY OPPORTUNITIES:**

Keep waterplayers on their toes with the Aqualume Soaker 5. Its tipping buckets spill and dump water at random intervals to create bursts of excitement on the play pad. The translucent buckets reveals rising water to build anticipation.