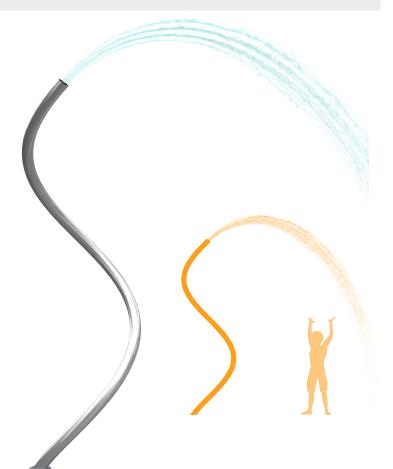

# HELICES

# HIGHLIGHTS

Loosen up with the Helices. This versatile feature creates an organic accent and cascading water effect in both play spaces and urban designs. They are available individually but make the best impression in groups.

#### WATER DISPLAY

spray effect