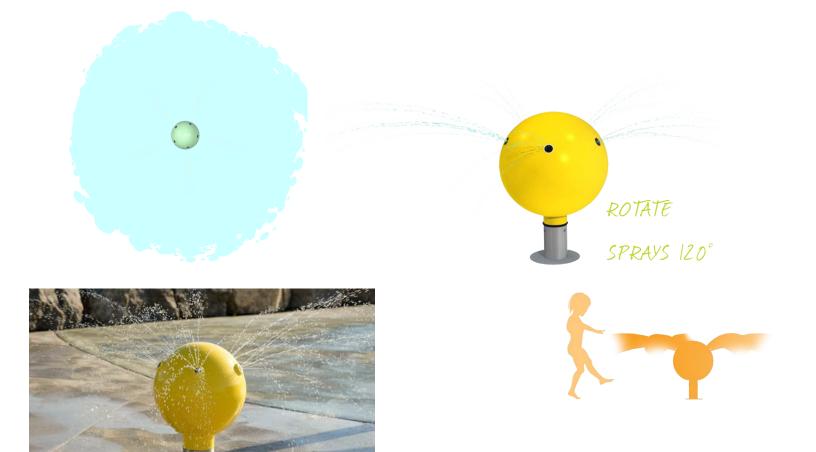

## HIGHLIGHTS

Little waterplayers can rotate Spinny Squirt 360° as they get sprayed from all directions. The movement of the feature encourages motor and cognitive skills. Kids will enjoy redirecting the streams of water.

#### WATER DISPLAY

spray effect