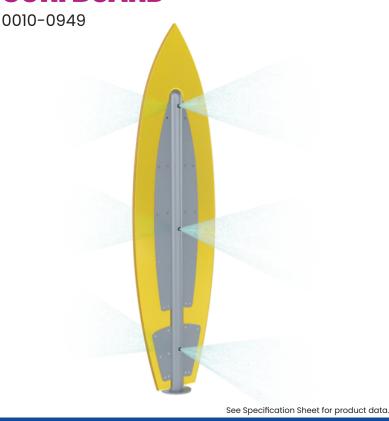

## **SURFBOARD**

**INSTALLATION**ZERO-DEPTH + WADING POOL

PLAYPHASE™ DETACHABLE MOUNTING SYSTEM

## **PLAY OPPORTUNITIES:**

The Surfboard is a fun and engaging feature with spray action on both sides. A must-have for any beach inspired play space!

SOCIAL

**PHYSICAL** 

CREATIVE

Play is fundamental in childhood development, health and wellbeing. Waterplay products are designed using research that supports cognitive, social and emotional, creative and physical growth. The above icons represent the leading attributes associated with this play feature.

## **PLAY ZONES:**

**EXPLORATION** 

ADVENTURE

**CATEGORY:** Columns, Nautical

**PRODUCT LINE:** Freestanding Play