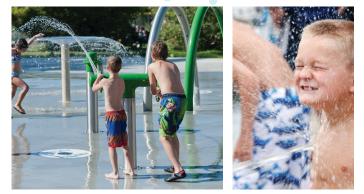

# **HIGHLIGHTS**

A friendly sea turtle is headed for the shore! This marine creature enlivens any splash pad with four flush-mounted ground sprays for waterplayers to interact with. Combine with the Turtle Tot to build a family!