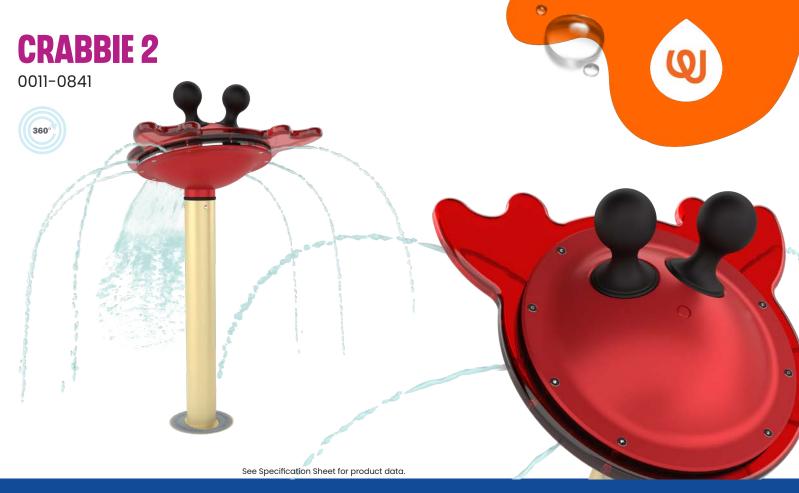

## **PLAY OPPORTUNITIES:**

This sassy Crabbie is sure to splash anything in its reach. Grab hold of the inviting shape and chase your target around the splash pad. This decapod spins and sprays 360° degrees!

## **PLAY ZONES:**

DISCOVERY

**EXPLORATION** 

**CATEGORY:** Characters, Columns, Nautical

**PRODUCT LINE:** Freestanding Play

1.888.890.6257 (MAKR) | +1 (250) 712.3393 (INTL) info@waterplay.com | www.waterplay.com