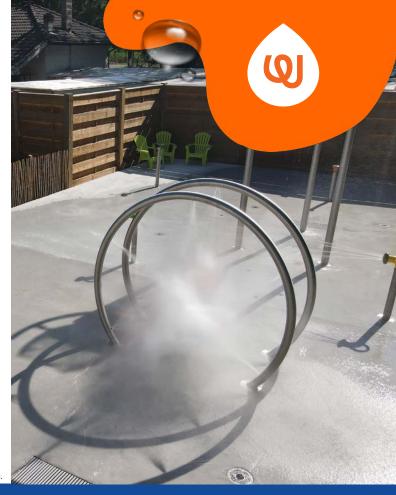

At a height of 6'3" (192cm), the Spiral Tunnel is fun for all ages and abilities.

See Specification Sheet for product data.

WATER EFFECT SPRAY

INSTALLATION ZERO-DEPTH + WADING POOL **PLAYPHASE**<sup>™</sup> DETACHABLE MOUNTING SYSTEM

## **PLAY OPPORTUNITIES:**

WATERPLAY

BY MAK

The Water-O gets waterplayers moving! Waterplayers enjoy the cool water spray of multiple nozzles as they run through.

COGNITIVE

PHYSICAL

Play is fundamental in childhood development, health and wellbeing. Waterplay products are designed using research that supports cognitive, social and emotional, creative and physical growth. The above icons represent the leading attributes associated with this play feature.