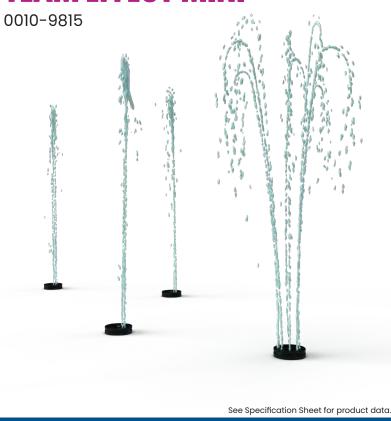

## **TEAM EFFECT MINI**

MATERIALS

ANTI-GALLING ACETAL NOZZLE

## **PLAY OPPORTUNITIES:**

It's a team effort! Grab your friends and cover the nozzles of the Team Effect Mini to send the spray higher.

**COGNITIVE** 

SOCIAL

PHYSICAL

CREATIVE

Play is fundamental in childhood development, health and wellbeing. Waterplay products are designed using research that supports cognitive, social and emotional, creative and physical growth. The above icons represent the leading attributes associated with this play feature.