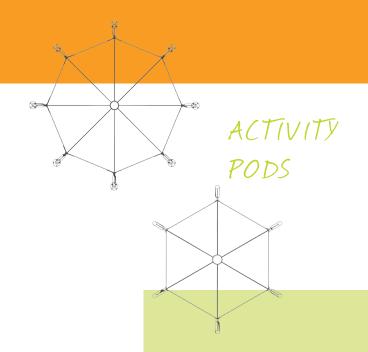

Connect multiple pods together to fit any space or design requirement.

Hexagon and octagon shaped activity pods in multiple heights connect to provide a versatile layout and flexible footprint.

Control the flow of play with adaptable entry and connection points.

## endless configurations

Connect multiple pods, choose from slides, cannons, spray features, dumping buckets and more to build your unique structure. It's that easy.