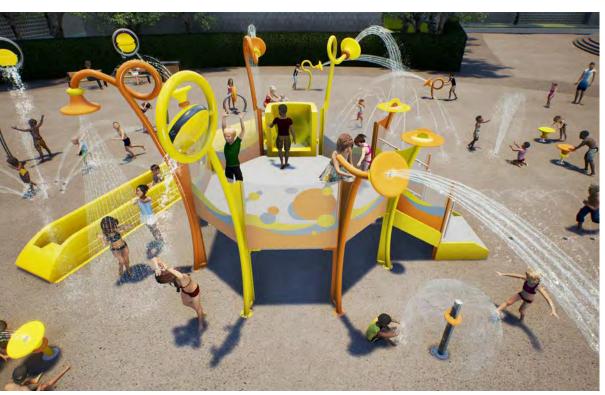

#### CONCEPT community space

## DESIGN PARAMETERS

- zero-depth
- outdoor no lifeguard
- · I x flume w/ run-out

SPECIAL NOTE:

Cirque theme I interactivity