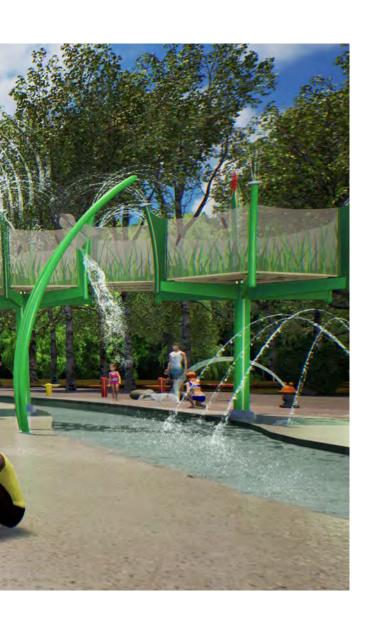

#### CONCEPT aquatic facility

#### DESIGN PARAMETERS

- · zero-depth & depth
- outdoor lifeguard on duty
- · 3 x flumes
- bridge over lazy river
  SPECIAL NOTE: play space
  needed beneath structure to
  maximize on playable area