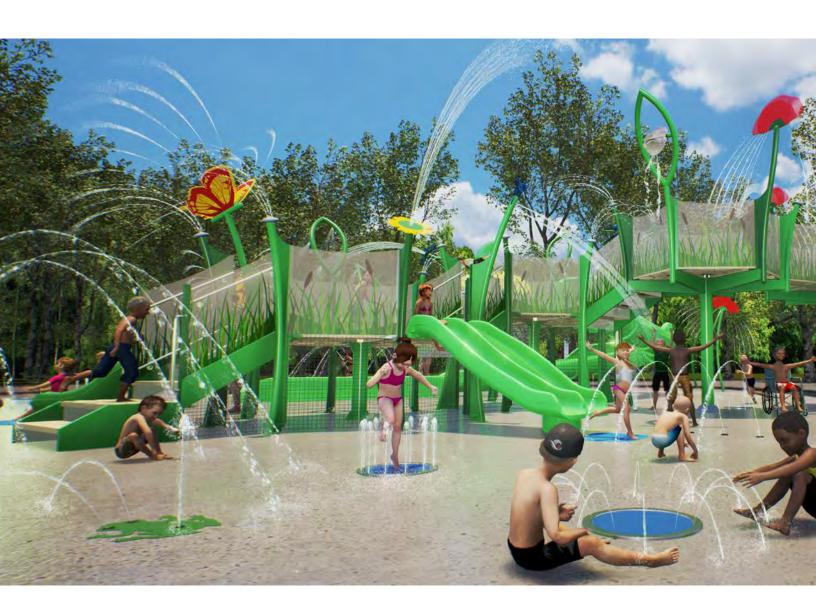

# A MODULAR SOLUTION TO FIT ANY PLAY SPACE.

Connect multiple pods together, place stairs to direct the flow of play, position a bridge over a lazy river, add flumes and complete your design with features that will spray, splash and soak those playing on and off the tower.

Connect multiple pods together to fit any space or design requirement.

Hexagon and octagon shaped activity pods in multiple heights connect to provide a versatile layout and flexible footprint.

Control the flow of play with adaptable entry and connection points.

The placement of stairs, bridges, and connections is one of the most important pieces of the functionality of your space design.

Multiple flume options allow you to maximize fun while considering your overall footprint.

Choosing the right flume for your design has never been easier: straight, curved, double, left or right, enclosed or compact. PLAY FEATURES

Carefully select your features to create a truly unique play experience.