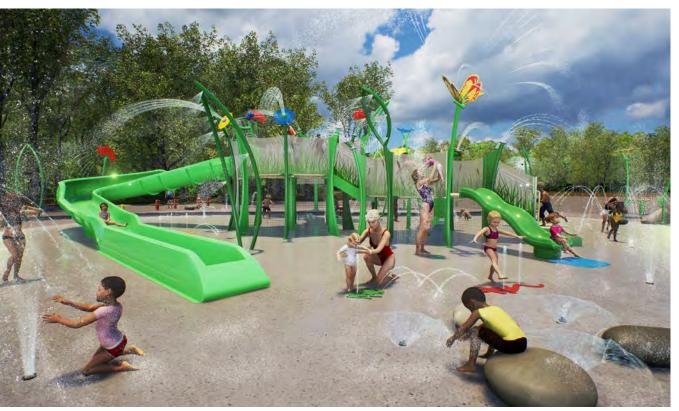

#### CONCEPT aquatic facility

#### DESIGN PARAMETERS

- · zero-depth & depth
- outdoor lifeguard on duty
- · 3 x flumes
- bridge over lazy river
  SPECIAL NOTE: play space
  needed beneath structure to
  maximize on playable area