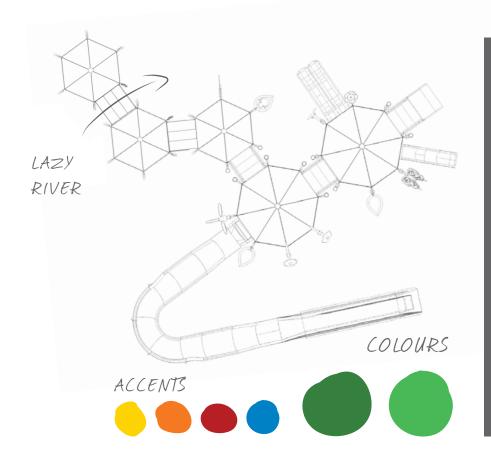

# A MODULAR SOLUTION TO FIT ANY PLAY SPACE.

Connect multiple pods together, place stairs to direct the flow of play, position a bridge over a lazy river, add flumes and complete your design with features that will spray, splash and soak those playing on and off the tower.

Connect multiple pods together to fit any space or design requirement.

Hexagon and octagon shaped activity pods in multiple heights connect to provide a versatile layout and flexible footprint.

Control the flow of play with adaptable entry and connection points.

The placement of stairs, bridges, and connections is one of the most important pieces of the functionality of your space design.

Multiple flume options allow you to maximize fun while considering your overall footprint.