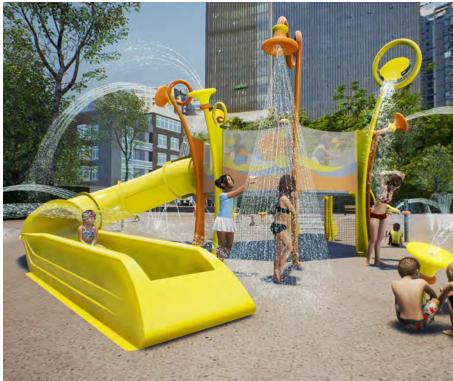

# A MODULAR SOLUTION TO FIT ANY PLAY SPACE.

Connect multiple pods together, place stairs to direct the flow of play, position a bridge over a lazy river, add flumes and complete your design with features that will spray, splash and soak those playing on and off the tower.