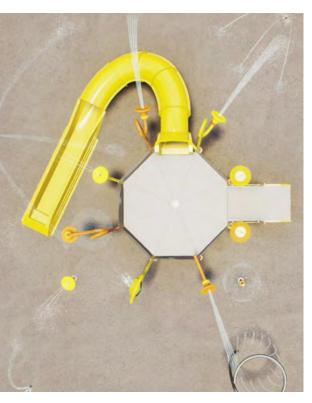

Connect multiple pods together to fit any space or design requirement.

Hexagon and octagon shaped activity pods in multiple heights connect to provide a versatile layout and flexible footprint.

Control the flow of play with adaptable entry and connection points.

Designed with Waterplay's playCONNECT™ feature mounting system so you can place the fun where it makes the most sense—it's customization made simple.