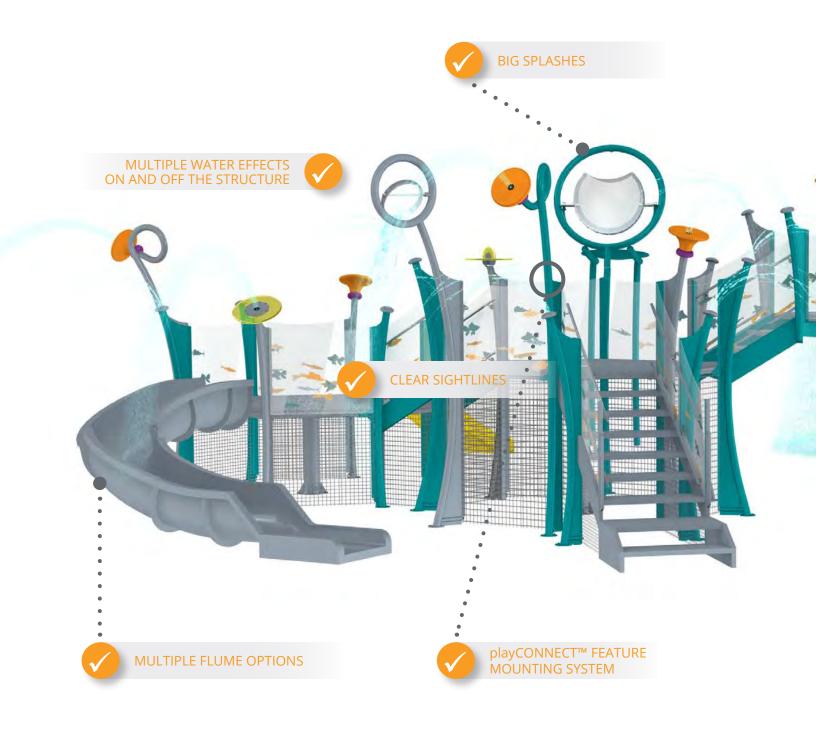

# A MODULAR SOLUTION TO FIT ANY PLAY SPACE.

Connect multiple pods together, place stairs to direct the flow of play, position a bridge over a lazy river, add flumes and complete your design with features that will spray, splash and soak those playing on and off the tower.

The placement of stairs, bridges, and connections is one of the most important pieces of the functionality of your space design.

Multiple flume options allow you to maximize fun while considering your overall footprint.

Choosing the right flume for your design has never been easier: straight, curved, double, left or right, enclosed or compact. PLAY FEATURES

Carefully select your features to create a truly unique play experience.

Designed with Waterplay's playCONNECT™ feature mounting system so you can place the fun where it makes the most sense—it's customization made simple.