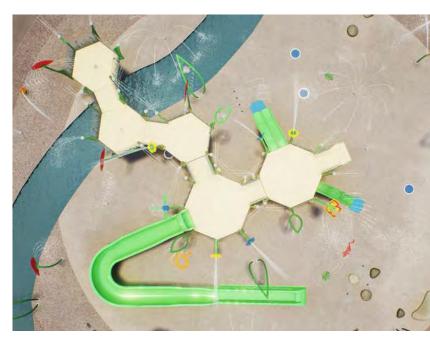

Connect multiple pods together to fit any space or design requirement.

Hexagon and octagon shaped activity pods in multiple heights connect to provide a versatile layout and flexible footprint.

Control the flow of play with adaptable entry and connection points.

The placement of stairs, bridges, and connections is one of the most important pieces of the functionality of your space design.

Multiple flume options allow you to maximize fun while considering your overall footprint.