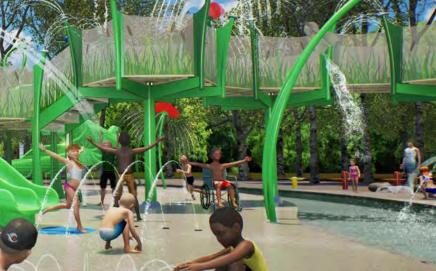

#### CONCEPT community space

## DESIGN PARAMETERS

- zero-depth
- outdoor no lifeguard
- · I x flume w/ run-out

SPECIAL NOTE:

Cirque theme I interactivity