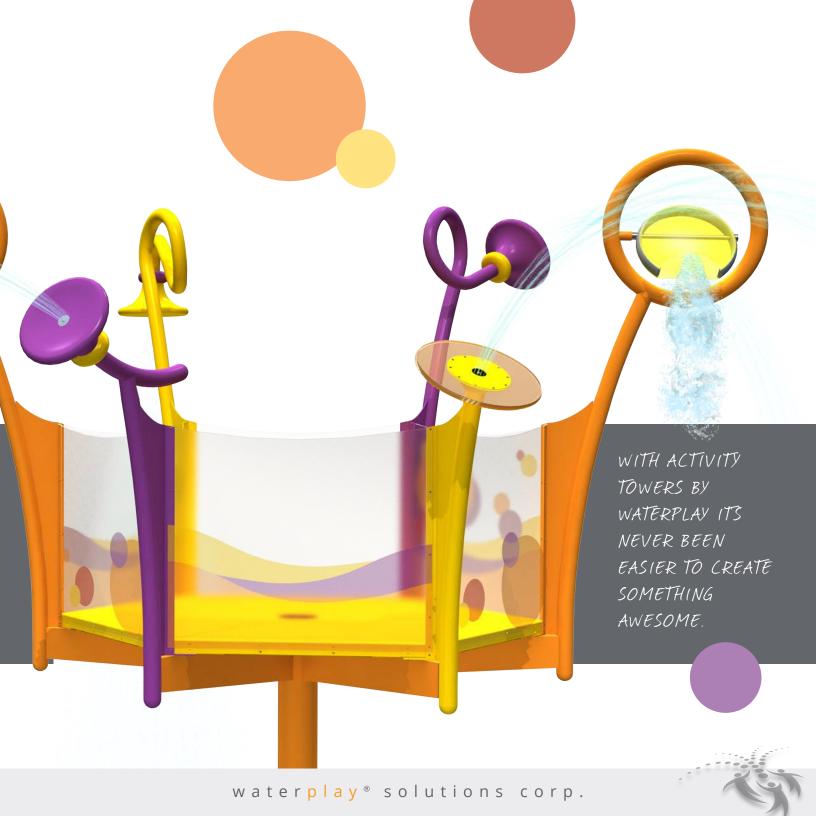

Connect multiple pods together to fit any space or design requirement.

Hexagon and octagon shaped activity pods in multiple heights connect to provide a versatile layout and flexible footprint.

Control the flow of play with adaptable entry and connection points.

Designed with Waterplay's playCONNECT™ feature mounting system so you can place the fun where it makes the most sense—it's customization made simple.