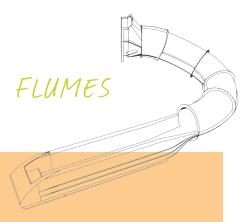

The placement of stairs, bridges, and connections is one of the most important pieces of the functionality of your space design.

Multiple flume options allow you to maximize fun while considering your overall footprint.

Choosing the right flume for your design has never been easier: straight, curved, double, left or right, enclosed or compact. PLAY FEATURES

Carefully select your features to create a truly unique play experience.