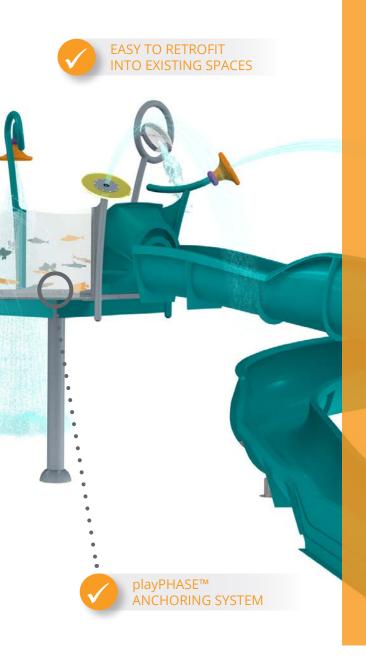

### modular construction

The playCONNECT™ feature mounting and playPHASE™ anchoring systems makes the Activity Tower easy to install, phase, expand, maintain and retrofit.

## compatible design

Compatible with zero-depth, wading pools and sloped entry. The Activity Tower can be installed on various materials, including stainless steel.

#### built to last

Stainless steel construction, strong decks and durable coatings make this structure a lasting flagship play element in your next aquatic project.