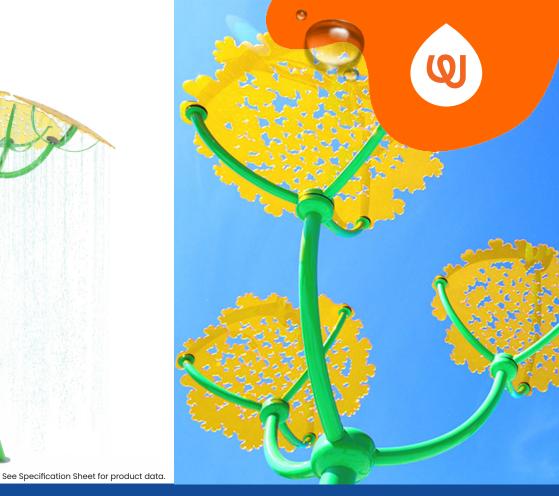

## **PLAY OPPORTUNITIES:**

Water sprays from the stems of the Aneth Bloom, up through and deflecting off the floral clusters, showering waterplayers below. The blooming canopy casts additional shade coverage on the play pad.