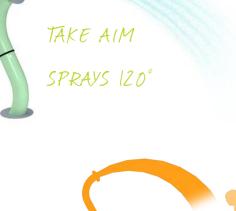

## HIGHLIGHTS

The Wiggly Jr.'s fun organic shape appeals to all waterplayers. By rotating its top they can send water spray 120°. Encourages motor and cognitive skills development. Pair with multiple Wigglies for a high action play experience.