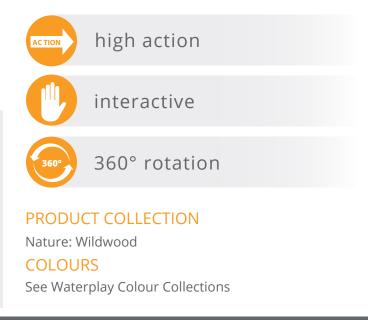

## HIGHLIGHTS

The Wiggly Jr.'s fun organic shape appeals to all waterplayers. By rotating its top they can send water spray 120°. Encourages motor and cognitive skills development. Pair with multiple Wigglies for a high action play experience.