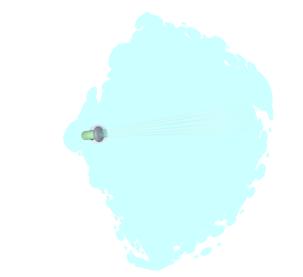

## HIGHLIGHTS

The Wiggly Jr.'s fun organic shape appeals to all waterplayers. By rotating its top they can send water spray 120°. Encourages motor and cognitive skills development. Pair with multiple Wigglies for a high action play experience.

## WATER DISPLAY

spray effect