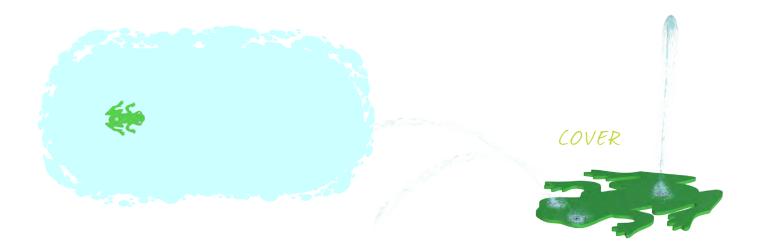

## HIGHLIGHTS

This flush mounted, interactive ground spray erupts with a bigger and bigger spray as waterplayers work together to cover the nozzles. Bring the play pad to life by pairing the frog with snakes, ants and gecko crawlers!

## WATER DISPLAY

spray effect