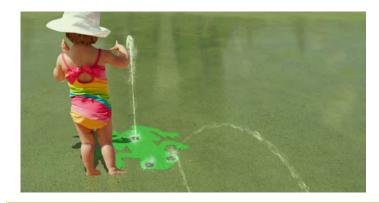

## HIGHLIGHTS

This flush mounted, interactive ground spray erupts with a bigger and bigger spray as waterplayers work together to cover the nozzles. Bring the play pad to life by pairing the frog with snakes, ants and gecko crawlers!

## WATER DISPLAY

spray effect