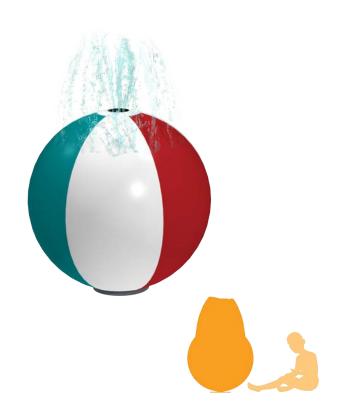

# HIGHLIGHTS

At 24" (610mm) in diameter, the beach ball Solis is a perfect addition to a sand and sea play theme. It's cascading water effect encourages sensorial play for all ages.

#### WATER DISPLAY

spray and cascading effect