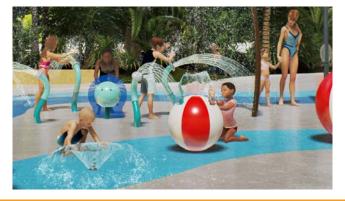

### **PLAY ZONES**

gentle water effect

# HIGHLIGHTS

At 24" (610mm) in diameter, the beach ball Solis is a perfect addition to a sand and sea play theme. It's cascading water effect encourages sensorial play for all ages.

#### WATER DISPLAY

spray and cascading effect