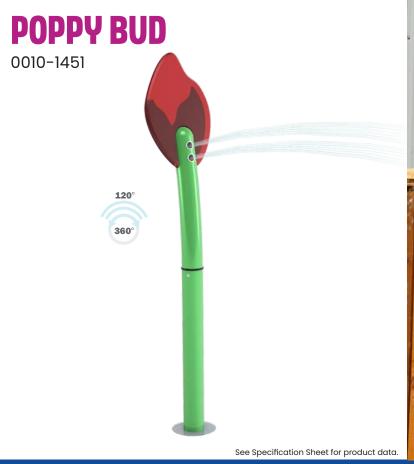

## **PLAY OPPORTUNITIES:**

Sized to maximize interactivity, waterplayers can rotate Poppy Bud around and around, controlling what (or who!) it sprays. This feature rotates 360° and spray 120°.

**COGNITIVE** 