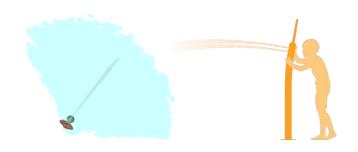

## **PLAY OPPORTUNITIES:**

Sized to maximize interactivity, waterplayers can rotate Poppy Bud around and around, controlling what (or who!) it sprays. This feature rotates 360° and spray 120°.

**COGNITIVE** 