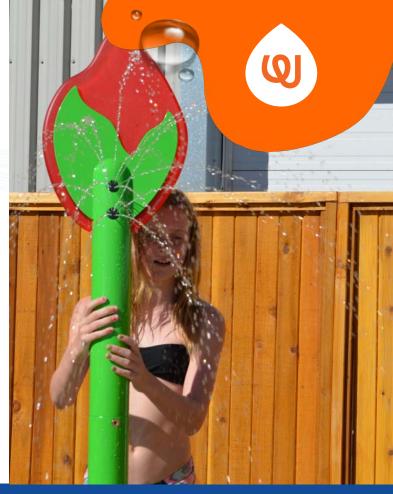

## **PLAY OPPORTUNITIES:**

Sized to maximize interactivity, waterplayers can rotate Poppy Bud around and around, controlling what (or who!) it sprays. This feature rotates 360° and spray 120°.

**COGNITIVE** 