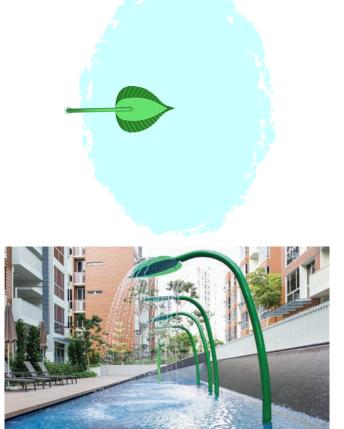

## HIGHLIGHTS

Let your play pad sprout with fun. This giant leaf sprays water from both sides of its acrylic panel to shower those below. Pair with the Leaflet to create various stages of plant growth.

#### WATER DISPLAY

multiple water stream effect

# WATER LEAF

gentle water effect

AquaLume™