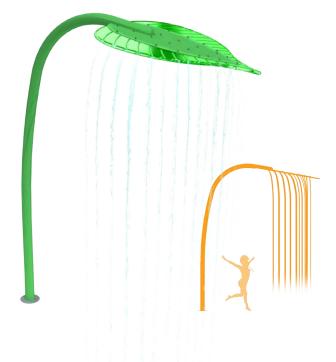

## HIGHLIGHTS

Let your play pad sprout with fun. This giant leaf sprays water from both sides of its acrylic panel to shower those below. Pair with the Leaflet to create various stages of plant growth.

#### WATER DISPLAY

multiple water stream effect

# WATER LEAF

gentle water effect

AquaLume™