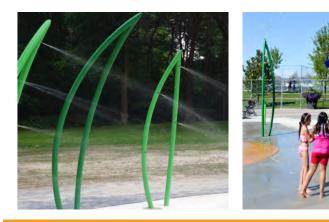

# HIGHLIGHTS

A simple blade of grass that appears to be waving in the breeze, the Morning Grass 3 is designed to spray waterplayers as they run by.

#### WATER DISPLAY

spray effect