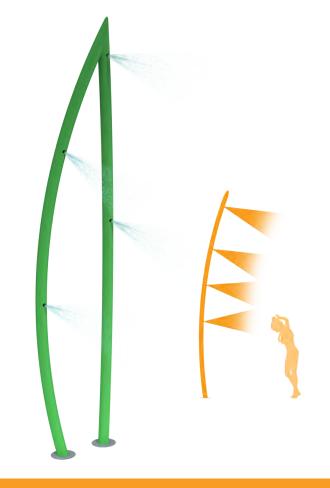

# HIGHLIGHTS

A simple blade of grass that appears to be waving in the breeze, the Morning Grass 3 is designed to spray waterplayers as they run by.

#### WATER DISPLAY

spray effect