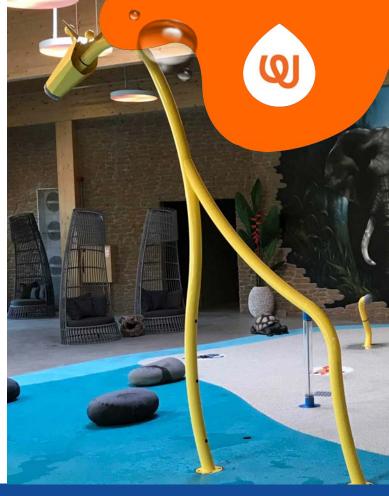

## **PLAY OPPORTUNITIES:**

Gerome the giant giraffe showers waterplayers with his snout and through the archway of his legs. A majestic animal companion.

**COGNITIVE** 

SOCIAL

PHYSICAL

CREATIVE

Play is fundamental in childhood development, health and wellbeing. Waterplay products are designed using research that supports cognitive, social and emotional, creative and physical growth. The above icons represent the leading attributes associated with this play feature.