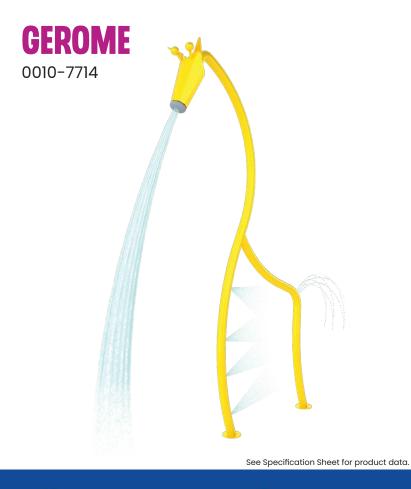

## **PLAY OPPORTUNITIES:**

Gerome the giant giraffe showers waterplayers with his snout and through the archway of his legs. A majestic animal companion.

**COGNITIVE** 

SOCIAL

PHYSICAL

CREATIVE

Play is fundamental in childhood development, health and wellbeing. Waterplay products are designed using research that supports cognitive, social and emotional, creative and physical growth. The above icons represent the leading attributes associated with this play feature.